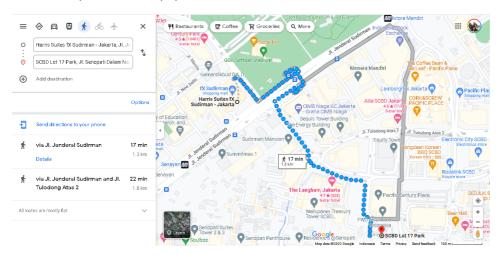

### 8. COMPETITION VENUE

The competition venue is in Lot 16 – 17, SCBD – Sudirman, Jakarta. https://goo.gl/maps/Z45kVHC4ebrgWerB8

### **Indoclimb Climbing and Bouldering**

**Address:** FX Sudirman Mall 3rd Floor, RT.1/RW.3, Gelora, Kecamatan Tanah Abang, Kota Jakarta Pusat, Daerah Khusus Ibukota Jakarta 10270

https://goo.gl/maps/ob4QifmvruJEVeH8A