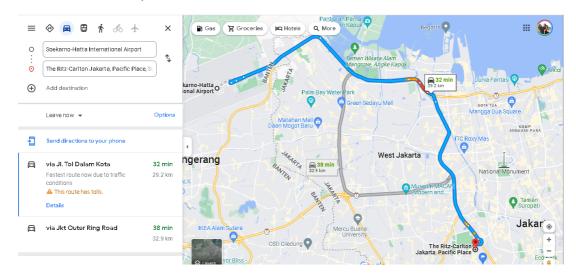

### **SOEKARNO HATTA INTERNATIONAL AIRPORT TO THE RITZ**

32 MINUTES BY TAXI, HIGH WAY ROAD

### **HOTEL TO VENUE**

BY WALKING, 7 MINUTE, 550 Meters