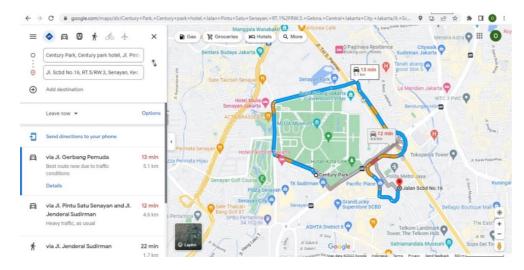

### c. Century Park Hotel Jakarta Indonesia 4\*

Web https://www.google.com/travel/hotels/s/BtHGxh2WvJYogWAD6

Address: Century park hotel, Jl. Pintu Satu Senayan, RT.1/RW.3, Gelora, Kecamatan Tanah Abang, Kota Jakarta Pusat, Daerah Khusus Ibukota Jakarta 10270

### SOEKARNO HATTA INTERNATIONAL AIRPORT TO CENTURY PARK HOTEL

36 MINUTES BY TAXI, HIGH WAY ROAD

Event Organiser's Partners

### **HOTEL TO VENUE**

### BY CAR, 12 MINUTES 4,6 KM

### BY WALKIN, 18 MINUTES, 1,4KM