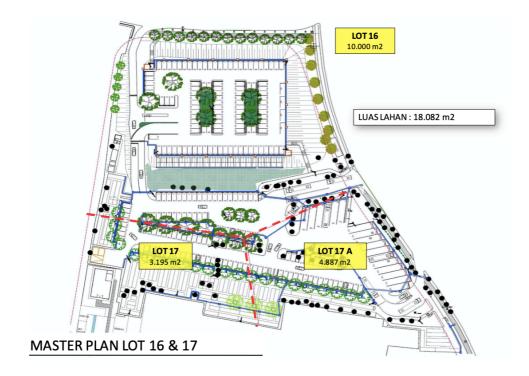

### 8. COMPETITION VENUE

The competition venue is in Lot 16 – 17, SCBD – Sudirman, Jakarta. https://goo.gl/maps/Z45kVHC4ebrgWerB8