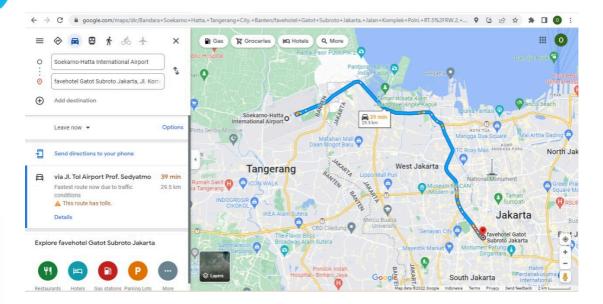

### **Room Price**

Fave Room Rp 400.000

Reservation code: World Cup Jakarta 2022

SOEKARNO HATTA INTERNATIONAL AIRPORT TO FAVE HOTEL GATOT SUBROTO

39 MINUTES BY TAXI, HIGH WAY ROAD