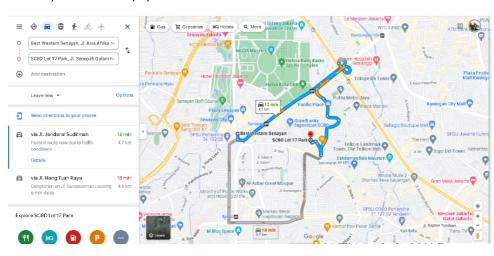

### **HOTEL TO VENUE**

### BY CAR, 12 MINUTES, 4,7KM

### BY WALKING, 23 MINUTES, 1,8KM