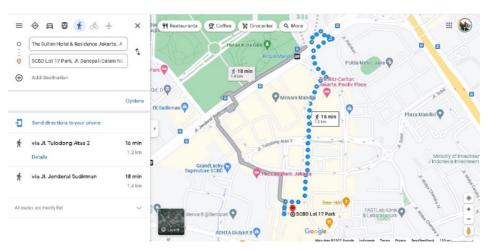

### b. The Sultan Hotel 5\* in Jakarta

Contact +6287881552119, www.sultanjakarta.com

Address: Jl. Gatot Subroto, RT.1/RW.3, Gelora, Kecamatan Tanah Abang, Kota Jakarta Pusat, Daerah Khusus Ibukota Jakarta 10270

### SOEKARNO HATTA INTERNATIONAL AIRPORT TO THE SULTAN HOTEL

### 32 MINUTES BY TAXI, HIGH WAY ROAD

Event Organiser's Partners

### **HOTEL TO VENUE**

### BY CAR, 7 MINUTE 2,7 KM

### BY WALKIN, 16 MINUTES, 1,2 KM