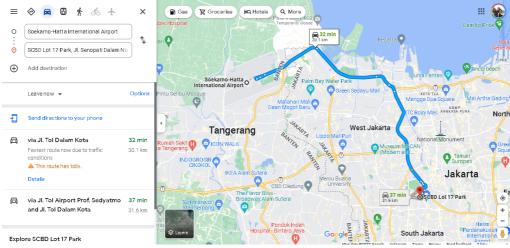

### INDONESIA'S QUARANTINE-FREE TRAVEL POLICY

BASED ON OFFICIAL COVID-19 TASK FORCE'S CIRCULAR NO. 15 OF 2022