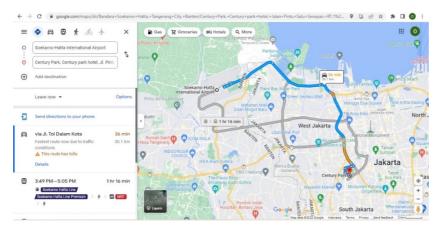

### SOEKARNO HATTA INTERNATIONAL AIRPORT TO THE SULTAN HOTEL

### 32 MINUTES BY TAXI, HIGH WAY ROAD

Event Organiser's Partners