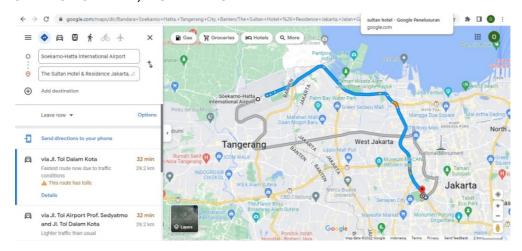

### SOEKARNO HATTA INTERNATIONAL AIRPORT TO THE SULTAN HOTEL

### 32 MINUTES BY TAXI, HIGH WAY ROAD

Event Organiser's Partners