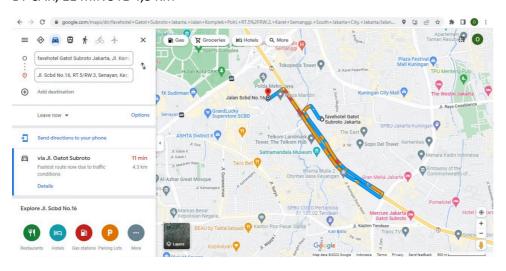

RT TO BEST WESTERN SENAYAN

32 MINUTES BY TAXI, HIGH WAY ROAD













**IFSC CLIMBING WORLD CUP** 

### INTERNATIONAL FEDERATION OF SPORT CLIMBING



### **HOTEL TO VENUE**

### BY CAR, 12 MINUTES, 4,7KM



### BY WALKING, 23 MINUTES, 1,8KM











### f. Favehotel Gatot Subroto Jakarta 3\*

WEB https://www.google.com/travel/hotels/s/ZnwtshioVvKhkC3W8

Address : Jl. Komp. Polri Blok A9, RT.5/RW.2, Karet Semanggi, Kecamatan Setiabudi, Kota Jakarta Selatan, Daerah Khusus Ibukota Jakarta 12930



### **Room Price**

Fave Room Rp 400.000

Reservation code: World Cup Jakarta 2022

SOEKARNO HATTA INTERNATIONAL AIRPORT TO FAVE HOTEL GATOT SUBROTO

39 MINUTES BY TAXI, HIGH WAY ROAD









### INTERNATIONAL FEDERATION OF SPORT CLIMBING



### **HOTEL TO VENUE**

BY CAR, 11 MINUTE 4,3 KM



### 8. COMPETITION VENUE

The competition venue is in Lot 16 – 17, SCBD – Sudirman, Jakarta. https://goo.gl/maps/Z45kVHC4ebrgWerB8















### **Training Facilities:**

### **Indoclimb Climbing and Bouldering**

**Address:** FX Sudirman Mall 3rd Floor, RT.1/RW.3, Gelora, Kecamatan Tanah Abang, Kota Jakarta Pusat, Daerah Khusus Ibukota Jakarta 10270

https://goo.gl/maps/ob4QifmvruJEVeH8A

**Event Organiser's Partners** 











### INTERNATIONAL FEDERATION OF SPORT CLIMBING

### https://www.indoclimb.com

### **Hours:**

Monday – Friday: 11am – 10pm Saturday & Sunday: 10am – 9pm

Information only through WhatsApp: +62819-2828-4328

### **Climb ON Indoor Climbing Gym**

**Address:** Mall Plaza Semanggi, Jl. Jenderal Sudirman No.50, RT.1/RW.4, Karet Semanggi, Kecamatan Setiabudi,