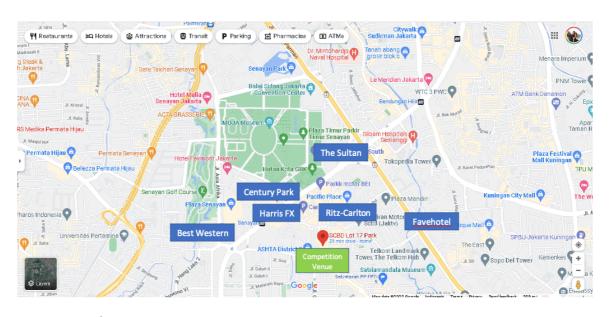

### 8. COMPETITION VENUE

The competition venue is in Lot 16 – 17, SCBD – Sudirman, Jakarta. https://goo.gl/maps/Z45kVHC4ebrgWerB8