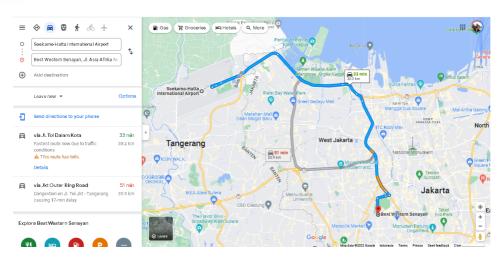

### SOEKARNO HATTA INTERNATIONAL AIRPORT TO BEST WESTERN SENAYAN

32 MINUTES BY TAXI, HIGH WAY ROAD

**IFSC CLIMBING WORLD CUP** 

### INTERNATIONAL FEDERATION OF SPORT CLIMBING