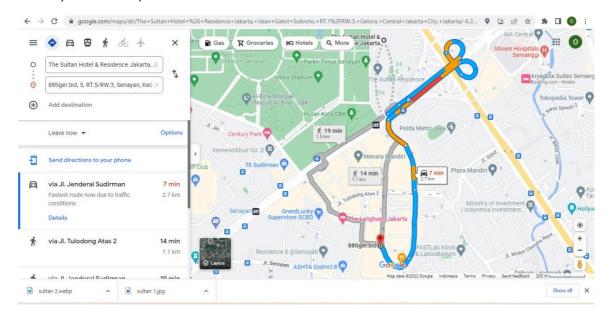

### **HOTEL TO VENUE**

### BY CAR, 7 MINUTE 2,7 KM

### BY WALKIN, 16 MINUTES, 1,2 KM