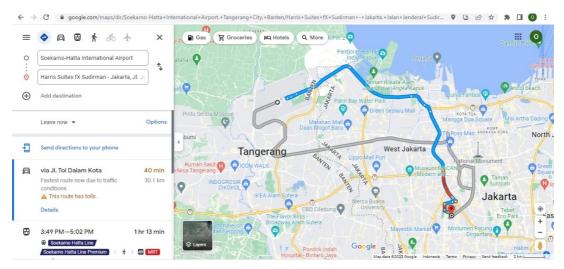

### d. Harris Suites fX Sudirman Jakarta 4\*

WEB https://www.google.com/travel/hotels/s/ErE5sJmSjFSkSSKi9

Jl. Jenderal Sudirman, RT.1/RW.3, Gelora, Kecamatan Tanah Abang, Kota Jakarta Pusat, Daerah Khusus Ibukota Jakarta 10270

### SOEKARNO HATTA INTERNATIONAL AIRPORT TO HARRIS SUITES FX SUDIRMAN HOTEL

40 MINUTES BY TAXI, HIGH WAY ROAD

Event Organiser's Partners

### **HOTEL TO VENUE**

### BY CAR 13 MINUTES 3,2 KM

### BY WALKIN, 17 MINUTES, 1,3KM