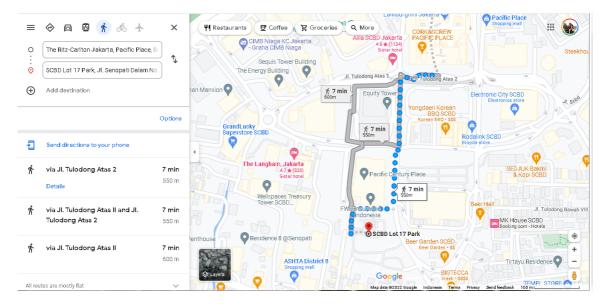

d by | Awarding Ceremony  |

### 7. ACCOMODATION

### a. Ritz-Carlton Hotel 5\* in Jakarta

https://www.ritzcarlton.com/en/hotels/indonesia/jakarta-pacific-place?scid=bb1a189a-fec3-4d19-a255-54ba596febe2&y source=1 NDIyOTM4NC03MTUtbG9jYXRpb24ud2Vic2l0ZQ%3D%3D

Address : Sudirman Commercial Business, Jl. Jend. Sudirman No.35, District Jakarta, Kec. Kby. Baru, Kota Jakarta Selatan, Daerah Khusus Ibukota Jakarta 12190



### **Room price**

Grand Room 1 bedroom: IDR 4.000.000
Executive Room 1 bedroom: IDR 4.700.000
Grand Room 2 bedroom: IDR 5.800.000
Executive Room 2 bedroom: IDR 6.400.000

Reservation code: World Cup Jakarta 2022











### **SOEKARNO HATTA INTERNATIONAL AIRPORT TO THE RITZ**

32 MINUTES BY TAXI, HIGH WAY ROAD



### **HOTEL TO VENUE**

BY WALKING, 7 MINUTE, 550 Meters











# IFSC CLIMBING WORLD CUP

### b. The Sultan Hotel 5\* in Jakarta

Contact +6287881552119, www.sultanjakarta.com

Address: Jl. Gatot Subroto, RT.1/RW.3, Gelora, Kecamatan Tanah Abang, Kota Jakarta Pusat, Daerah Khusus Ibukota Jakarta 10270



### **Room price**

Apartment 3 bed: IDR 4.000.000

• Junior Suite: IDR 2.500.000

• Executive room: IDR 2.000.000

• Grand Deluxe room: Rp 1.400.000

Deluxe room: Rp 1.200.000

Reservation code: World Cup Jakarta 2022

### SOEKARNO HATTA INTERNATIONAL AIRPORT TO THE SULTAN HOTEL

### 32 MINUTES BY TAXI, HIGH WAY ROAD



Event Organiser's Partners









### **HOTEL TO VENUE**

### BY CAR, 7 MINUTE 2,7 KM



### BY WALKIN, 16 MINUTES, 1,2 KM











## IFSC CLIMBING WORLD CUP

### c. Century Park Hotel Jakarta Indonesia 4\*

Web https:/