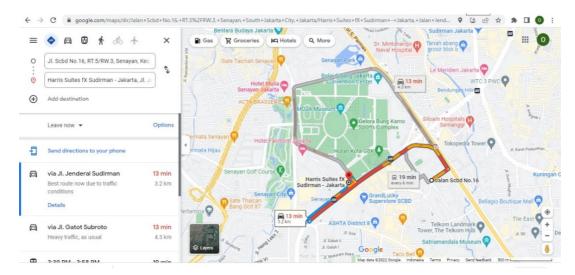

### SOEKARNO HATTA INTERNATIONAL AIRPORT TO HARRIS SUITES FX SUDIRMAN HOTEL

40 MINUTES BY TAXI, HIGH WAY ROAD

Event Organiser's Partners

### BY CAR 13 MINUTES 3,2 KM

### BY WALKIN, 17 MINUTES, 1,3KM