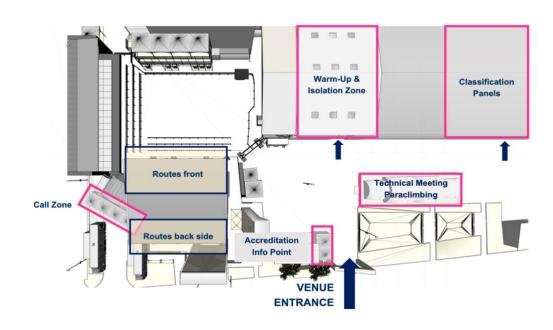

#### 3. **COMPETITION VENUE**

## Kletterzentrum Innsbruck

Matthias-Schmid-Straße 12c

A-6020 Innsbruck

https://www.kletterzentrum-innsbruck.at/

# Please note:

There will be no parking possibilities at the Kletterzentrum Innsbruck.

For further information on parking and getting around in Innsbruck, please check the information on our website: https://www.climbingworldcup.com/en/athlete-information.html (Information is still being updated on the website and will be fully available 6 weeks before the competition)

Training possibilities before the World Cup: In the week leading up to the World Cup there will be another major event taking place at the same venue. The Innsbruck 2022 FISU World University Championship Sport Climbing will take place at the Kletterzentrum Innsbruck from June 13 – 17.

Because of that, and due to the preparation and construction work for both events, the use of the Kletterzentrum will be severely limited.

A clear schedule showing when the Kletterzentrum can be used and when areas are closed or restricted can be found in the appendix.

# **Technical Meeting**

Technical Meeting will be organized on Monday, 20th of June at 6:30 pm where only 1 (one) Team Official per team will be allowed.