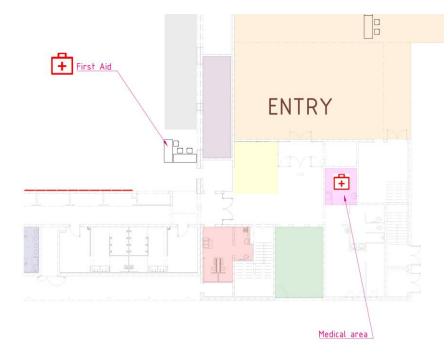

# Junior male & female

10.30 - 11.00 Isolation12.45Presentation and observation13.00 - 14.00 Finals

14.15 Award ceremony

**GYMNASIUM FLOOR PLAN** 

**IFSC EUROPE EVENT** 

Medical area ŧ Competitors reception ENTRY Snack bar Outdoor Volunteers area tizoqeO Volunteers
 & Press Reception Exhibitors First Aid Anti-doping area Exhibitors Results display Mens restroom 6 Video Womens restroom Speaker ..... 200 seated places səɓpní Climbing area ★ Entry Isolation View breaker 0 0 1 ... 110.00 Wall climbing Exit isolation 4 Warm-up area & Isolation

Event Organiser's Sponsors

GYMNASIUM FLOOR PLAN