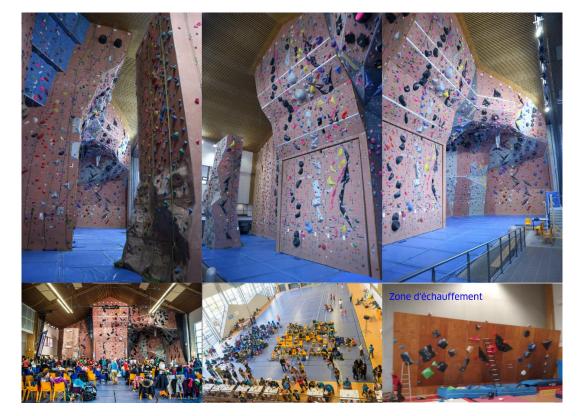

# **COMPETITION VENUE**

Location: Complexe Sportif du Pays Rochois, 110 rue des Alpes, 74800 Saint – Pierre en Faucigny - FRANCE

# **TRAVEL DETAILS**

Competition venue Location :

Complexe Sportif du Pays Rochois, 110 rue des Alpes, 74800 Saint – Pierre en Faucigny - FRANCE