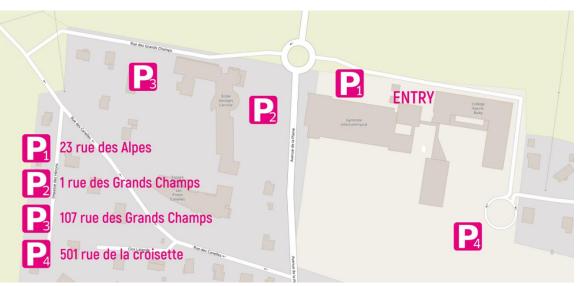

# **COMPETITION VENUE**

Location: Complexe Sportif du Pays Rochois, 110 rue des Alpes, 74800 Saint – Pierre en Faucigny - FRANCE

# Access map of the boulder gym:

Event Organiser's Sponsors

**IFSC EUROPE EVENT** 

# Complexe sportif du Pays Rochois, 110 rue des Alpes, 74800 Saint-Pierre-en-Faucigny