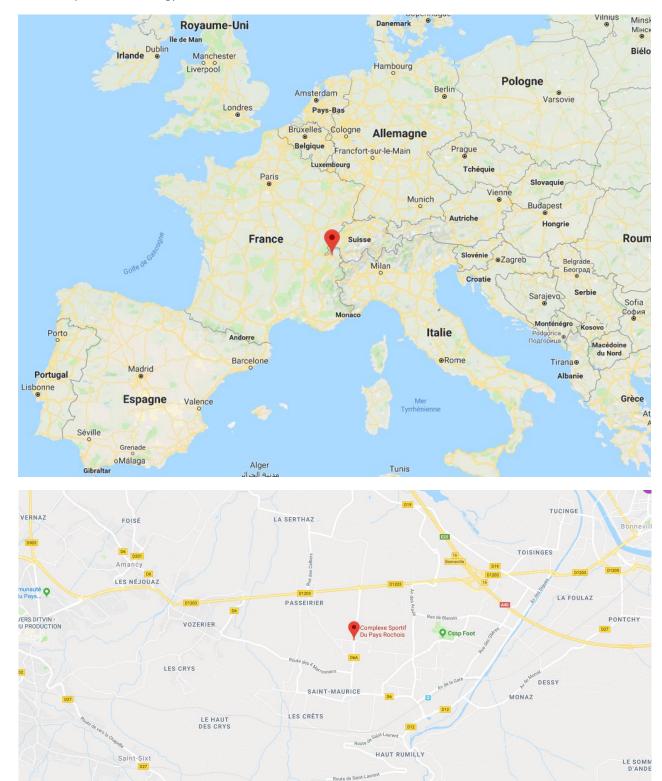

# **COMPETITION VENUE**

Location: Complexe Sportif du Pays Rochois, 110 rue des Alpes, 74800 Saint – Pierre en Faucigny - FRANCE

# Complexe sportif du Pays Rochois, 110 rue des Alpes, 74800 Saint-Pierre-en-Faucigny

# **TRAVEL DETAILS**

Competition venue Location :

Complexe Sportif du Pays Rochois, 110 rue des Alpes, 74800 Saint – Pierre en Faucigny - FRANCE