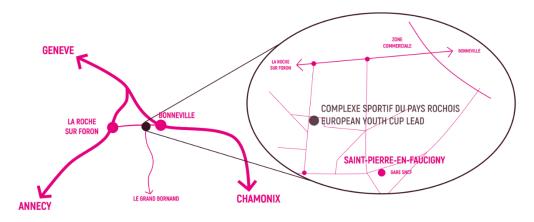

# **TRAVEL DETAILS**

Competition venue Location :

Complexe Sportif du Pays Rochois, 110 rue des Alpes, 74800 Saint – Pierre en Faucigny - FRANCE

# How to get there:

- The city of Saint Pierre en Faucigny is close to Geneve (30km) and Annecy (40km).
  - <u>by plane</u> : Genève Airport offers daily flights to any destinations.
  - <u>by road :</u> Beside the higway (A40) between Geneve Italy via Chamonix
- Visa: