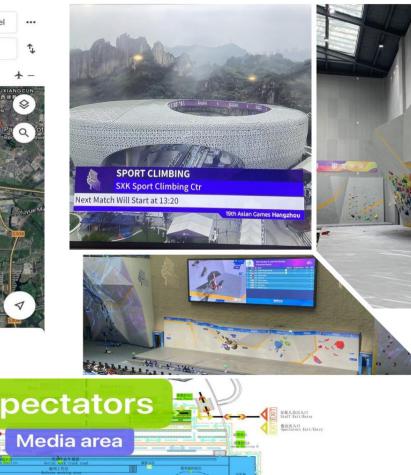

### **COMPETITION VENUE** 9.

Name: Shaoxing Keqiao Yangshan Climbing Center

(绍兴羊山攀岩中心)

Address: No.1 Qixian Street ,Keqiao District,Shaoxing City,Zhejiang Province (浙江省绍兴市柯桥区齐贤大道1号)

Traffic: 8km from official hotel (about 20 minutes by shuttle bus, free for teams) Tickets: Ticketing information will be shared in due course