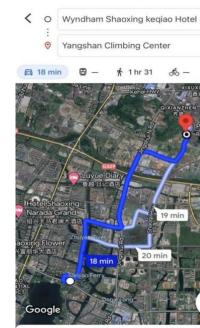

### **COMPETITION VENUE** 9.

Name: Shaoxing Keqiao Yangshan Climbing Center

(绍兴羊山攀岩中心)

Address: No.1 Qixian Street ,Keqiao District,Shaoxing City,Zhejiang Province (浙江省绍兴市柯桥区齐贤大道1号)

Traffic: 8km from official hotel (about 20 minutes by shuttle bus, free for teams) Tickets: Ticketing information will be shared in due course