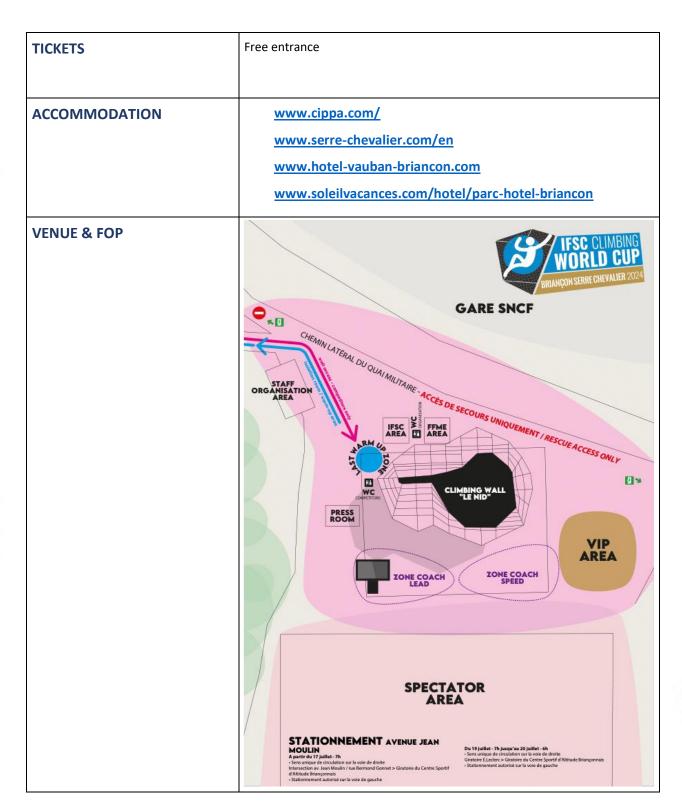

### INTERNATIONAL FEDERATION OF SPORT CLIMBING

| COMPETITION VENUE & TRAINING POSSIBILITIES      | <b>Venue:</b> PARC DES SPORTS - Avenue Jean Moulin - 05100 Briançon, on the Serre                                                                                                                                                           |  |
|-------------------------------------------------|---------------------------------------------------------------------------------------------------------------------------------------------------------------------------------------------------------------------------------------------|--|
|                                                 | Isolation/warming zone: Covered tennis courts – 36, Rue Georges                                                                                                                                                                             |  |
|                                                 | Bermond-Gonnet, 05100 Briançon                                                                                                                                                                                                              |  |
|                                                 | Training facilities: Briançon climbing gym will be <a href="free to use">free to use</a> from Sunday 14 July: <a href="https://bloc27.fr/">https://bloc27.fr/</a> The venue is located at 10 rue du Général Colaud, 05100 Briançon, France. |  |
| HEALTHCARE INFO                                 | <b>Emergency local doctor during the event:</b> TBC, In addition to the emergency doctor, there will be a team of paramedics at the venue during the whole competition.                                                                     |  |
|                                                 | Emergency Numbers France:                                                                                                                                                                                                                   |  |
|                                                 | Ambulance: 15                                                                                                                                                                                                                               |  |
|                                                 | Fire Department: 18                                                                                                                                                                                                                         |  |
|                                                 | Police: 17                                                                                                                                                                                                                                  |  |
|                                                 | Euro Emergency Call: 112                                                                                                                                                                                                                    |  |
|                                                 | Nearest Hospital:                                                                                                                                                                                                                           |  |
|                                                 | Hospital Center Des Escartons, 24 Av. Adrien Daurelle, 05100 Briançon                                                                                                                                                                       |  |
| TECHNICAL MEETING                               | Covered tennis courts – 36, Rue Georges Bermond-Gonnet, 05100<br>Briançon                                                                                                                                                                   |  |
|                                                 | Speed World Cup:                                                                                                                                                                                                                            |  |
|                                                 | Registration: Tue, July 16 - between 16:30 – 17:30                                                                                                                                                                                          |  |
|                                                 | Technical Meeting: Tue, July 16 – 18:00                                                                                                                                                                                                     |  |
|                                                 | Lead World Cup:                                                                                                                                                                                                                             |  |
|                                                 | Registration: Wed, July 17 - 14:30 – 15:30<br>Technical Meeting: Wed, July 17 - 17:00                                                                                                                                                       |  |
| CONFIRMATION OF<br>ATTENDANCE -<br>REGISTRATION | Physical confirmation of registration is mandatory. The Team Manager is responsible to communicate the presence of the National Team. In case of late arrival please contact the IFSC Event Delegate as soon as possible.                   |  |
| <u> </u>                                        | 1                                                                                                                                                                                                                                           |  |