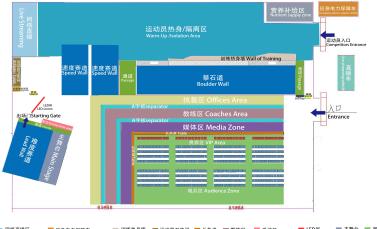

#### 9. Competition venue

Name: Tai'an City Sports Center Rock Climbing Field

Address: No.479, Dongyue Street, Taishan District, Tai'an City, Shandong Province

亚洲锦标赛(ACH) 2024 中国 泰安 赛事场地平面布置图 Asian Championships (ACH)2024 site layout, Taian, China