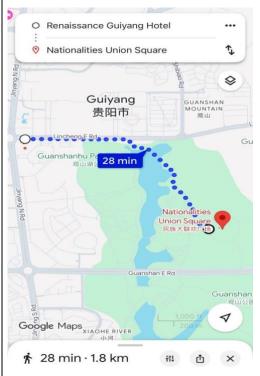

### Nationalities Union Square in Guanshanhu Park

Location: Guanshanhu Park, Guanshanhu District, Guiyang City, Guizhou Province, China

【贵州省贵阳市观山湖区观山湖公园民族大联欢广场】

If there's direct flight, you can also take flight to Guiyang Longdongbao International Airport.

It is approximately 30 KM from the airport to the official hotel and takes approximately 40 minutes by car. From the official hotel to the competition venue is approximately 3 KM and takes approximately 10 minutes by car.